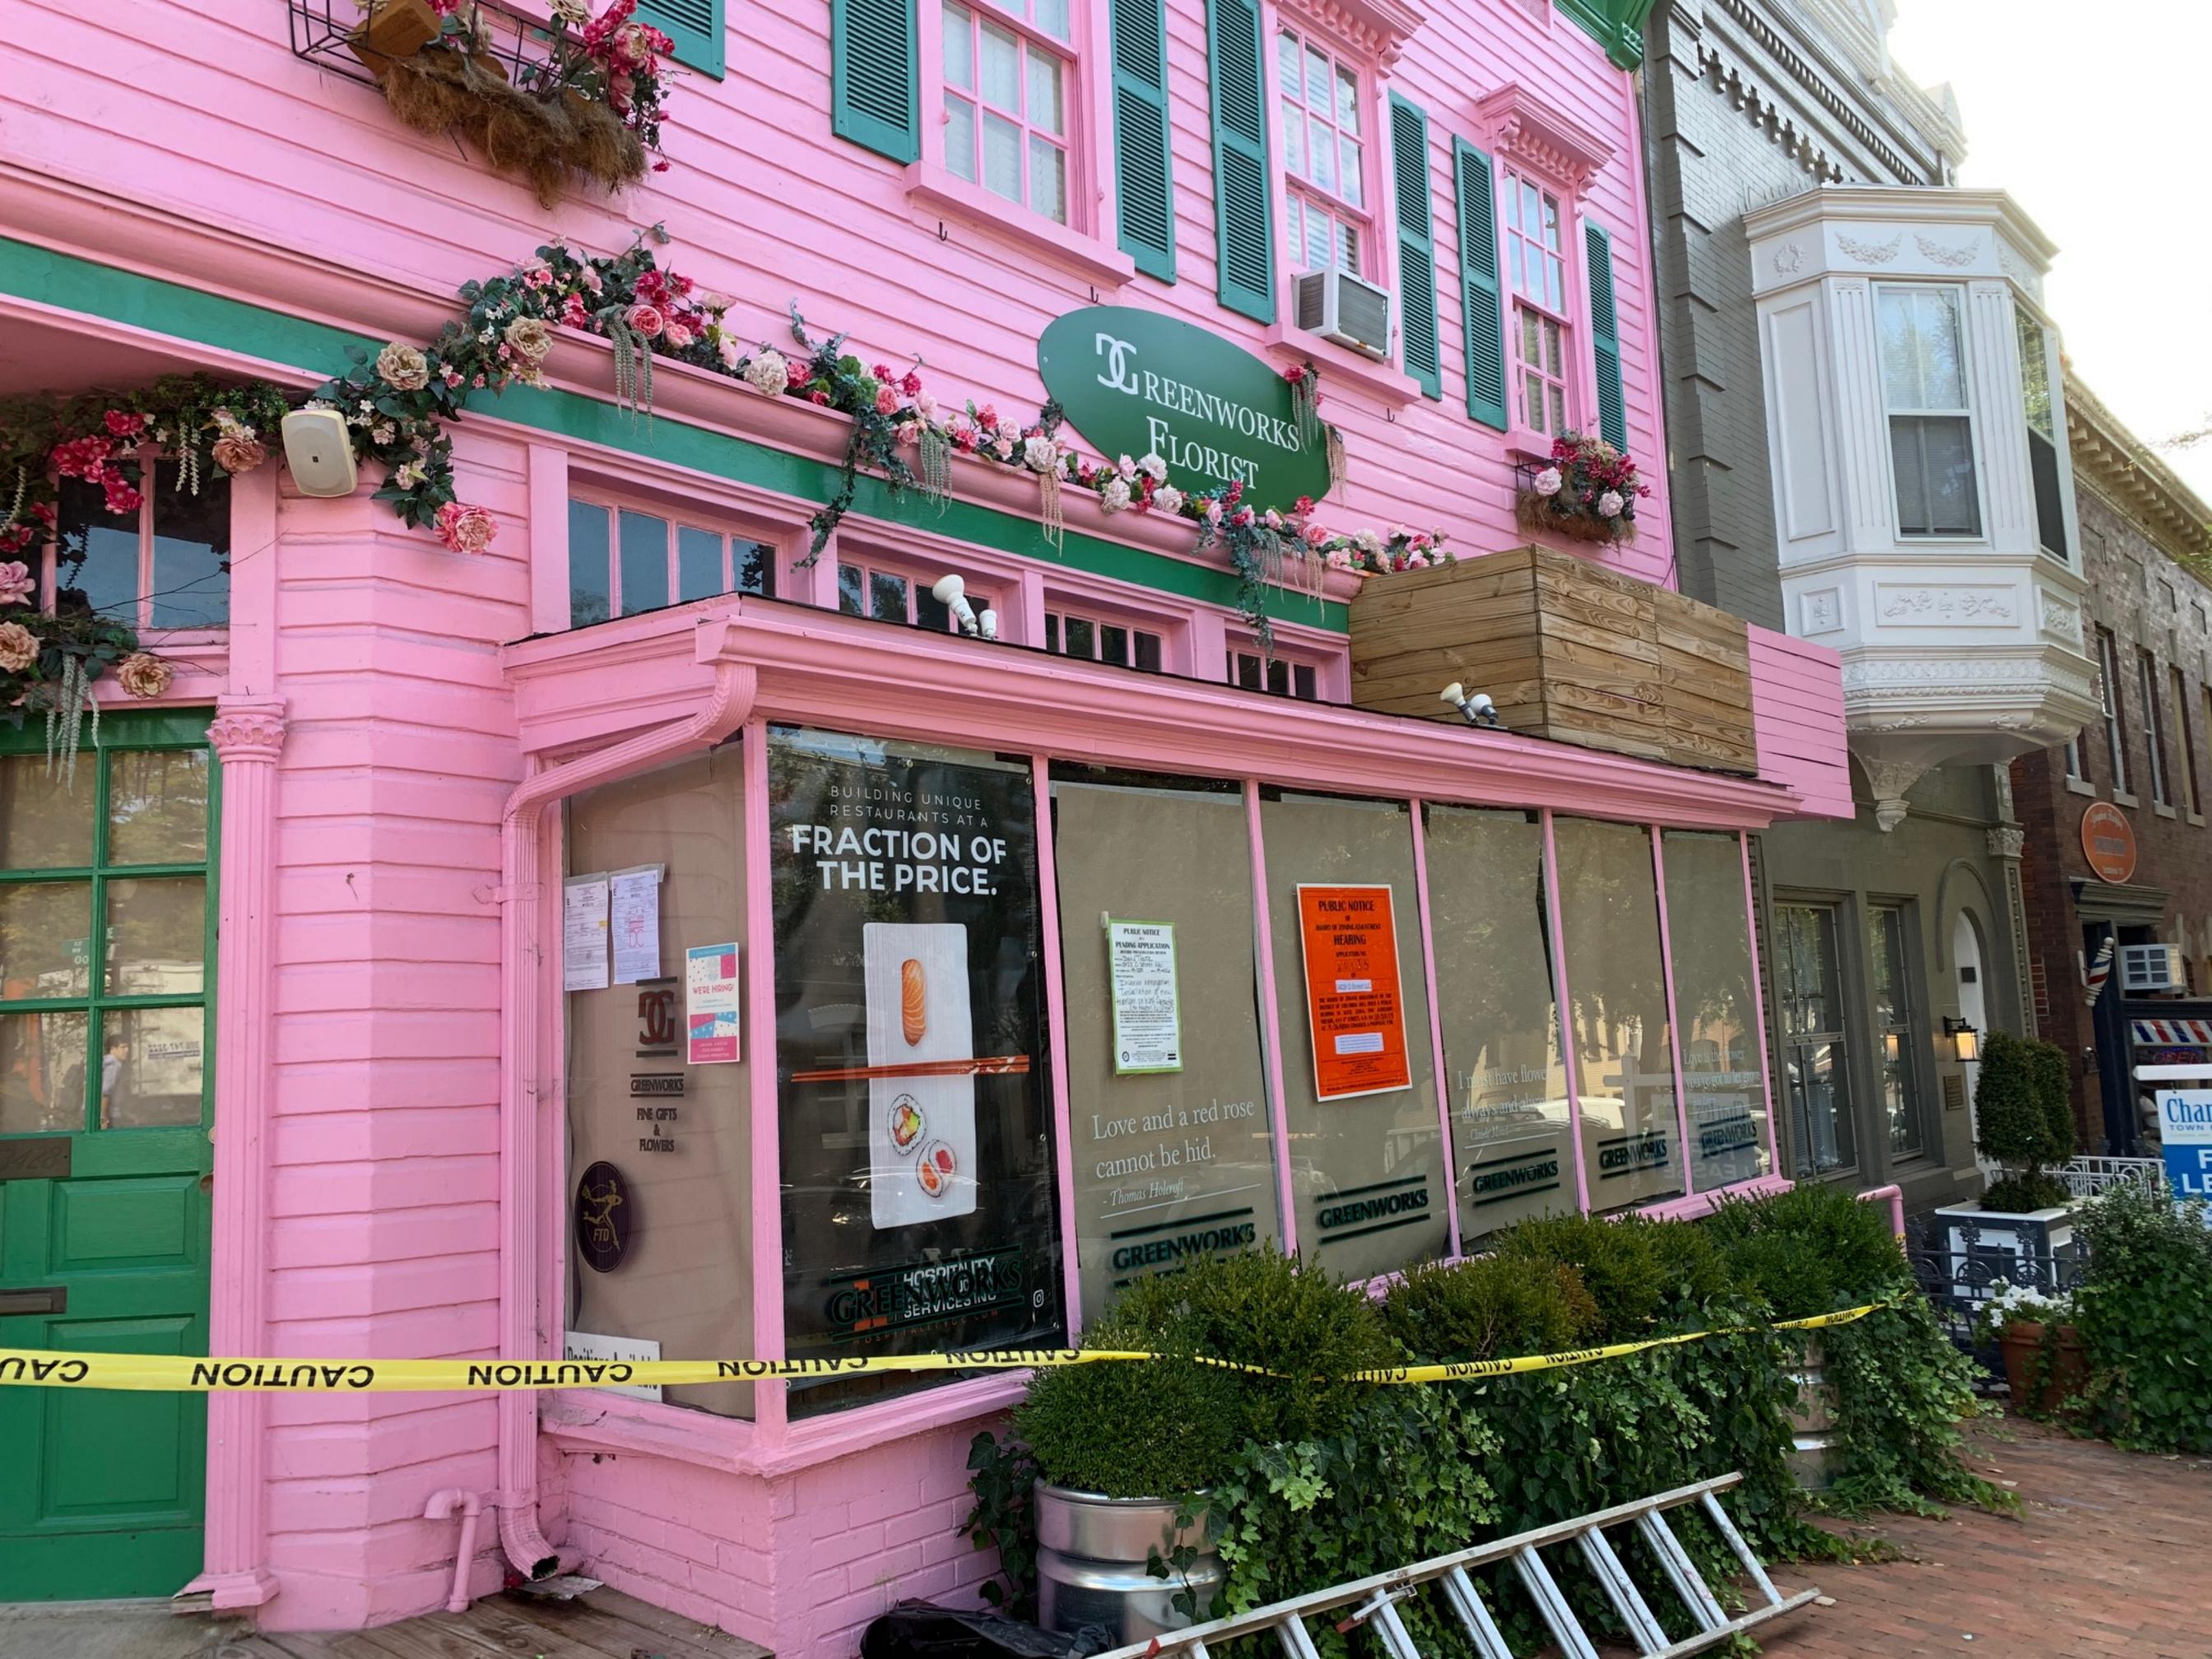

## **FORM 145 - AFFIDAVIT OF POSTING**

|                                                                                     |                  |                |                  |           | 5 /11110                      |              | 01 1 0011110                           |                            |                                                                                                                                                                 |  |
|-------------------------------------------------------------------------------------|------------------|----------------|------------------|-----------|-------------------------------|--------------|----------------------------------------|----------------------------|-----------------------------------------------------------------------------------------------------------------------------------------------------------------|--|
|                                                                                     |                  | Before         |                  |           |                               |              | instructions on the otherwise indicate |                            | de.                                                                                                                                                             |  |
| (Name of person posting the property)  Lindsay DiSalvo  , being first duly          |                  |                |                  |           |                               |              | sworn, do he                           | ereby depose and say that: |                                                                                                                                                                 |  |
| On 10/15/19                                                                         |                  |                |                  | at        | 12:00PN                       | ***          | me)                                    | I caused                   | (number of notices)                                                                                                                                             |  |
| Zoning                                                                              | g Sign(s) furnis | shed by the    | Office of Zon    | ing to be | posted on p                   | orivate      | property known                         | as:                        |                                                                                                                                                                 |  |
| 3428                                                                                | O Street,        | NW             |                  |           | (address of                   | premises     | )                                      |                            |                                                                                                                                                                 |  |
|                                                                                     |                  |                | In plain vi      | ew of the | e public on t                 | he foll      | owing street front                     | tages:                     |                                                                                                                                                                 |  |
| I caused to be taken, (no. of p. 4                                                  |                  |                | hotos)           |           |                               |              |                                        |                            |                                                                                                                                                                 |  |
| Zoning                                                                              | g Sign as seen   | by the publi   | c. The photo     | ographs a | are numbere                   | ed and       | correspond to the                      | e following st             | treet frontages:                                                                                                                                                |  |
| Photo                                                                               | ograph No.       |                | Street Frontage  |           |                               |              |                                        |                            |                                                                                                                                                                 |  |
|                                                                                     | 1                |                | O Street, NW     |           |                               |              |                                        |                            |                                                                                                                                                                 |  |
|                                                                                     | 2                | O Street, NW   |                  |           |                               |              |                                        |                            |                                                                                                                                                                 |  |
|                                                                                     | 3                |                | 35th Street, NW  |           |                               |              |                                        |                            |                                                                                                                                                                 |  |
|                                                                                     | 4                |                | 35th Street, NW  |           |                               |              |                                        |                            |                                                                                                                                                                 |  |
|                                                                                     |                  |                |                  |           |                               |              |                                        |                            |                                                                                                                                                                 |  |
| I/V<br>pers                                                                         | Ve certify that  | fictitious nai | me or addres     | s and/o   | r knowingly                   | makin        | g any false statem                     | ent on this f              | rmation and belief. Any<br>orm is in violation of D.C.                                                                                                          |  |
|                                                                                     |                  | Law and s      | ubject to a fi   |           | t more than<br>C. Official Co |              | or 180 days impr<br>2-2405)            | isonment or                | both.                                                                                                                                                           |  |
| Date:                                                                               | 101              | 11/201         | 9                |           | Signature:                    |              | Lindsa                                 | & DiSal                    | <u></u>                                                                                                                                                         |  |
| Subsci                                                                              | ribed and swor   | n to before m  |                  | (date)    | day of                        | Otob<br>Otob |                                        |                            | (seal)                                                                                                                                                          |  |
|                                                                                     |                  |                | Signal Notary Pu |           | Arlingfor, Aur                | Virgi        | <b>ા</b> તે                            |                            | Annika Jacque Newton<br>Commonwealth of Virginia<br>Notary Public<br>Commission No:. 7785247<br>My Commission Expires: 09/30/2022<br>Board of Zoning Adjustment |  |
| Notary Public, D.E. Arlingfor, Virginia Au N  My commission expires on:  09/30/2022 |                  |                |                  |           |                               |              |                                        |                            | District of Columbia                                                                                                                                            |  |