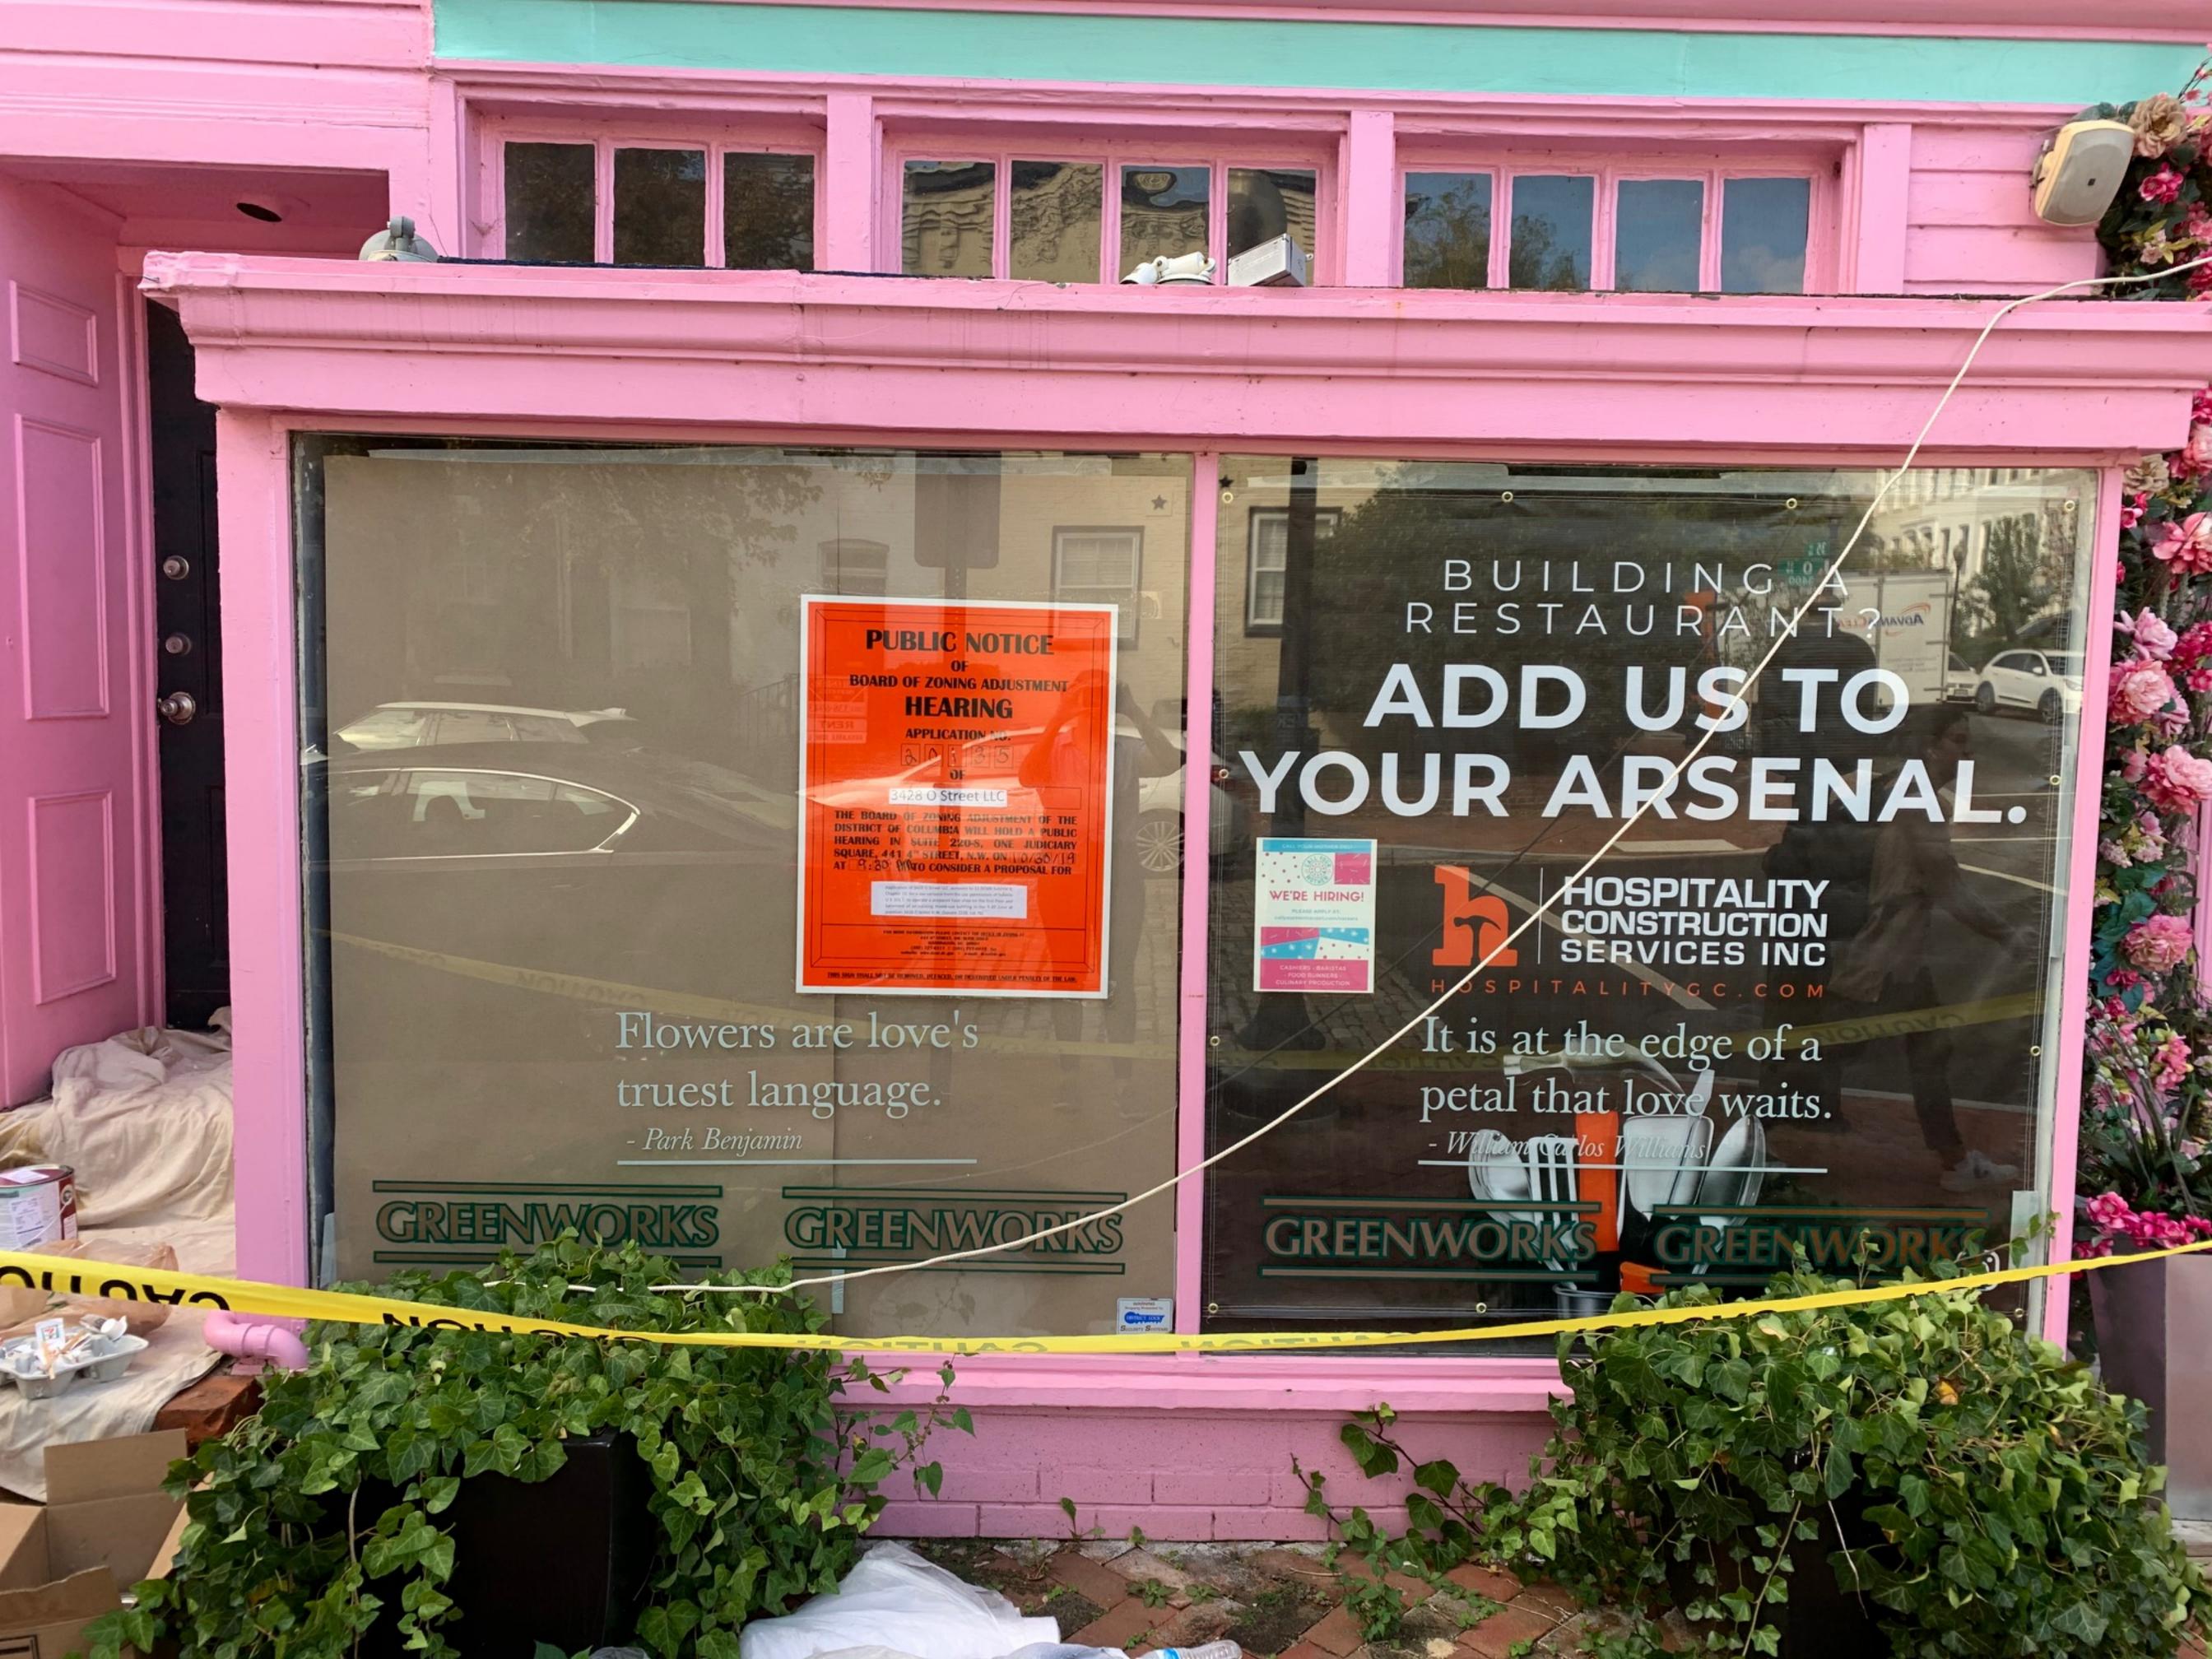

## **FORM 145 - AFFIDAVIT OF POSTING**

|                                                                                     |                  |                |                  |           | 5 /11110                      |              | 01 1 0011110                           |                            |                                                                                                                                                                 |  |
|-------------------------------------------------------------------------------------|------------------|----------------|------------------|-----------|-------------------------------|--------------|----------------------------------------|----------------------------|-----------------------------------------------------------------------------------------------------------------------------------------------------------------|--|
|                                                                                     |                  | Before         |                  |           |                               |              | instructions on the otherwise indicate |                            | de.                                                                                                                                                             |  |
| (Name of person posting the property)  Lindsay DiSalvo  , being first duly          |                  |                |                  |           |                               |              | sworn, do he                           | ereby depose and say that: |                                                                                                                                                                 |  |
| On 10/15/19                                                                         |                  |                |                  | at        | 12:00PN                       | ***          | me)                                    | I caused                   | (number of notices)                                                                                                                                             |  |
| Zoning                                                                              | g Sign(s) furnis | shed by the    | Office of Zon    | ing to be | posted on p                   | orivate      | property known                         | as:                        |                                                                                                                                                                 |  |
| 3428                                                                                | O Street,        | NW             |                  |           | (address of                   | premises     | )                                      |                            |                                                                                                                                                                 |  |
|                                                                                     |                  |                | In plain vi      | ew of the | e public on t                 | he foll      | owing street front                     | tages:                     |                                                                                                                                                                 |  |
| I caused to be taken, (no. of p. 4                                                  |                  |                | hotos)           |           |                               |              |                                        |                            |                                                                                                                                                                 |  |
| Zoning                                                                              | g Sign as seen   | by the publi   | c. The photo     | ographs a | are numbere                   | ed and       | correspond to the                      | e following st             | treet frontages:                                                                                                                                                |  |
| Photo                                                                               | ograph No.       |                | Street Frontage  |           |                               |              |                                        |                            |                                                                                                                                                                 |  |
|                                                                                     | 1                |                | O Street, NW     |           |                               |              |                                        |                            |                                                                                                                                                                 |  |
|                                                                                     | 2                | O Street, NW   |                  |           |                               |              |                                        |                            |                                                                                                                                                                 |  |
|                                                                                     | 3                |                | 35th Street, NW  |           |                               |              |                                        |                            |                                                                                                                                                                 |  |
|                                                                                     | 4                |                | 35th Street, NW  |           |                               |              |                                        |                            |                                                                                                                                                                 |  |
|                                                                                     |                  |                |                  |           |                               |              |                                        |                            |                                                                                                                                                                 |  |
| I/V<br>pers                                                                         | Ve certify that  | fictitious nai | me or addres     | s and/o   | r knowingly                   | makin        | g any false statem                     | ent on this f              | rmation and belief. Any<br>orm is in violation of D.C.                                                                                                          |  |
|                                                                                     |                  | Law and s      | ubject to a fi   |           | t more than<br>C. Official Co |              | or 180 days impr<br>2-2405)            | isonment or                | both.                                                                                                                                                           |  |
| Date:                                                                               | 101              | 11/201         | 9                |           | Signature:                    |              | Lindsa                                 | & DiSal                    | <u></u>                                                                                                                                                         |  |
| Subsci                                                                              | ribed and swor   | n to before m  |                  | (date)    | day of                        | Otob<br>Otob |                                        |                            | (seal)                                                                                                                                                          |  |
|                                                                                     |                  |                | Signal Notary Pu |           | Arlingfor, Aur                | Virgi        | <b>ા</b> તે                            |                            | Annika Jacque Newton<br>Commonwealth of Virginia<br>Notary Public<br>Commission No:. 7785247<br>My Commission Expires: 09/30/2022<br>Board of Zoning Adjustment |  |
| Notary Public, D.E. Arlingfor, Virginia Au N  My commission expires on:  09/30/2022 |                  |                |                  |           |                               |              |                                        |                            | District of Columbia                                                                                                                                            |  |