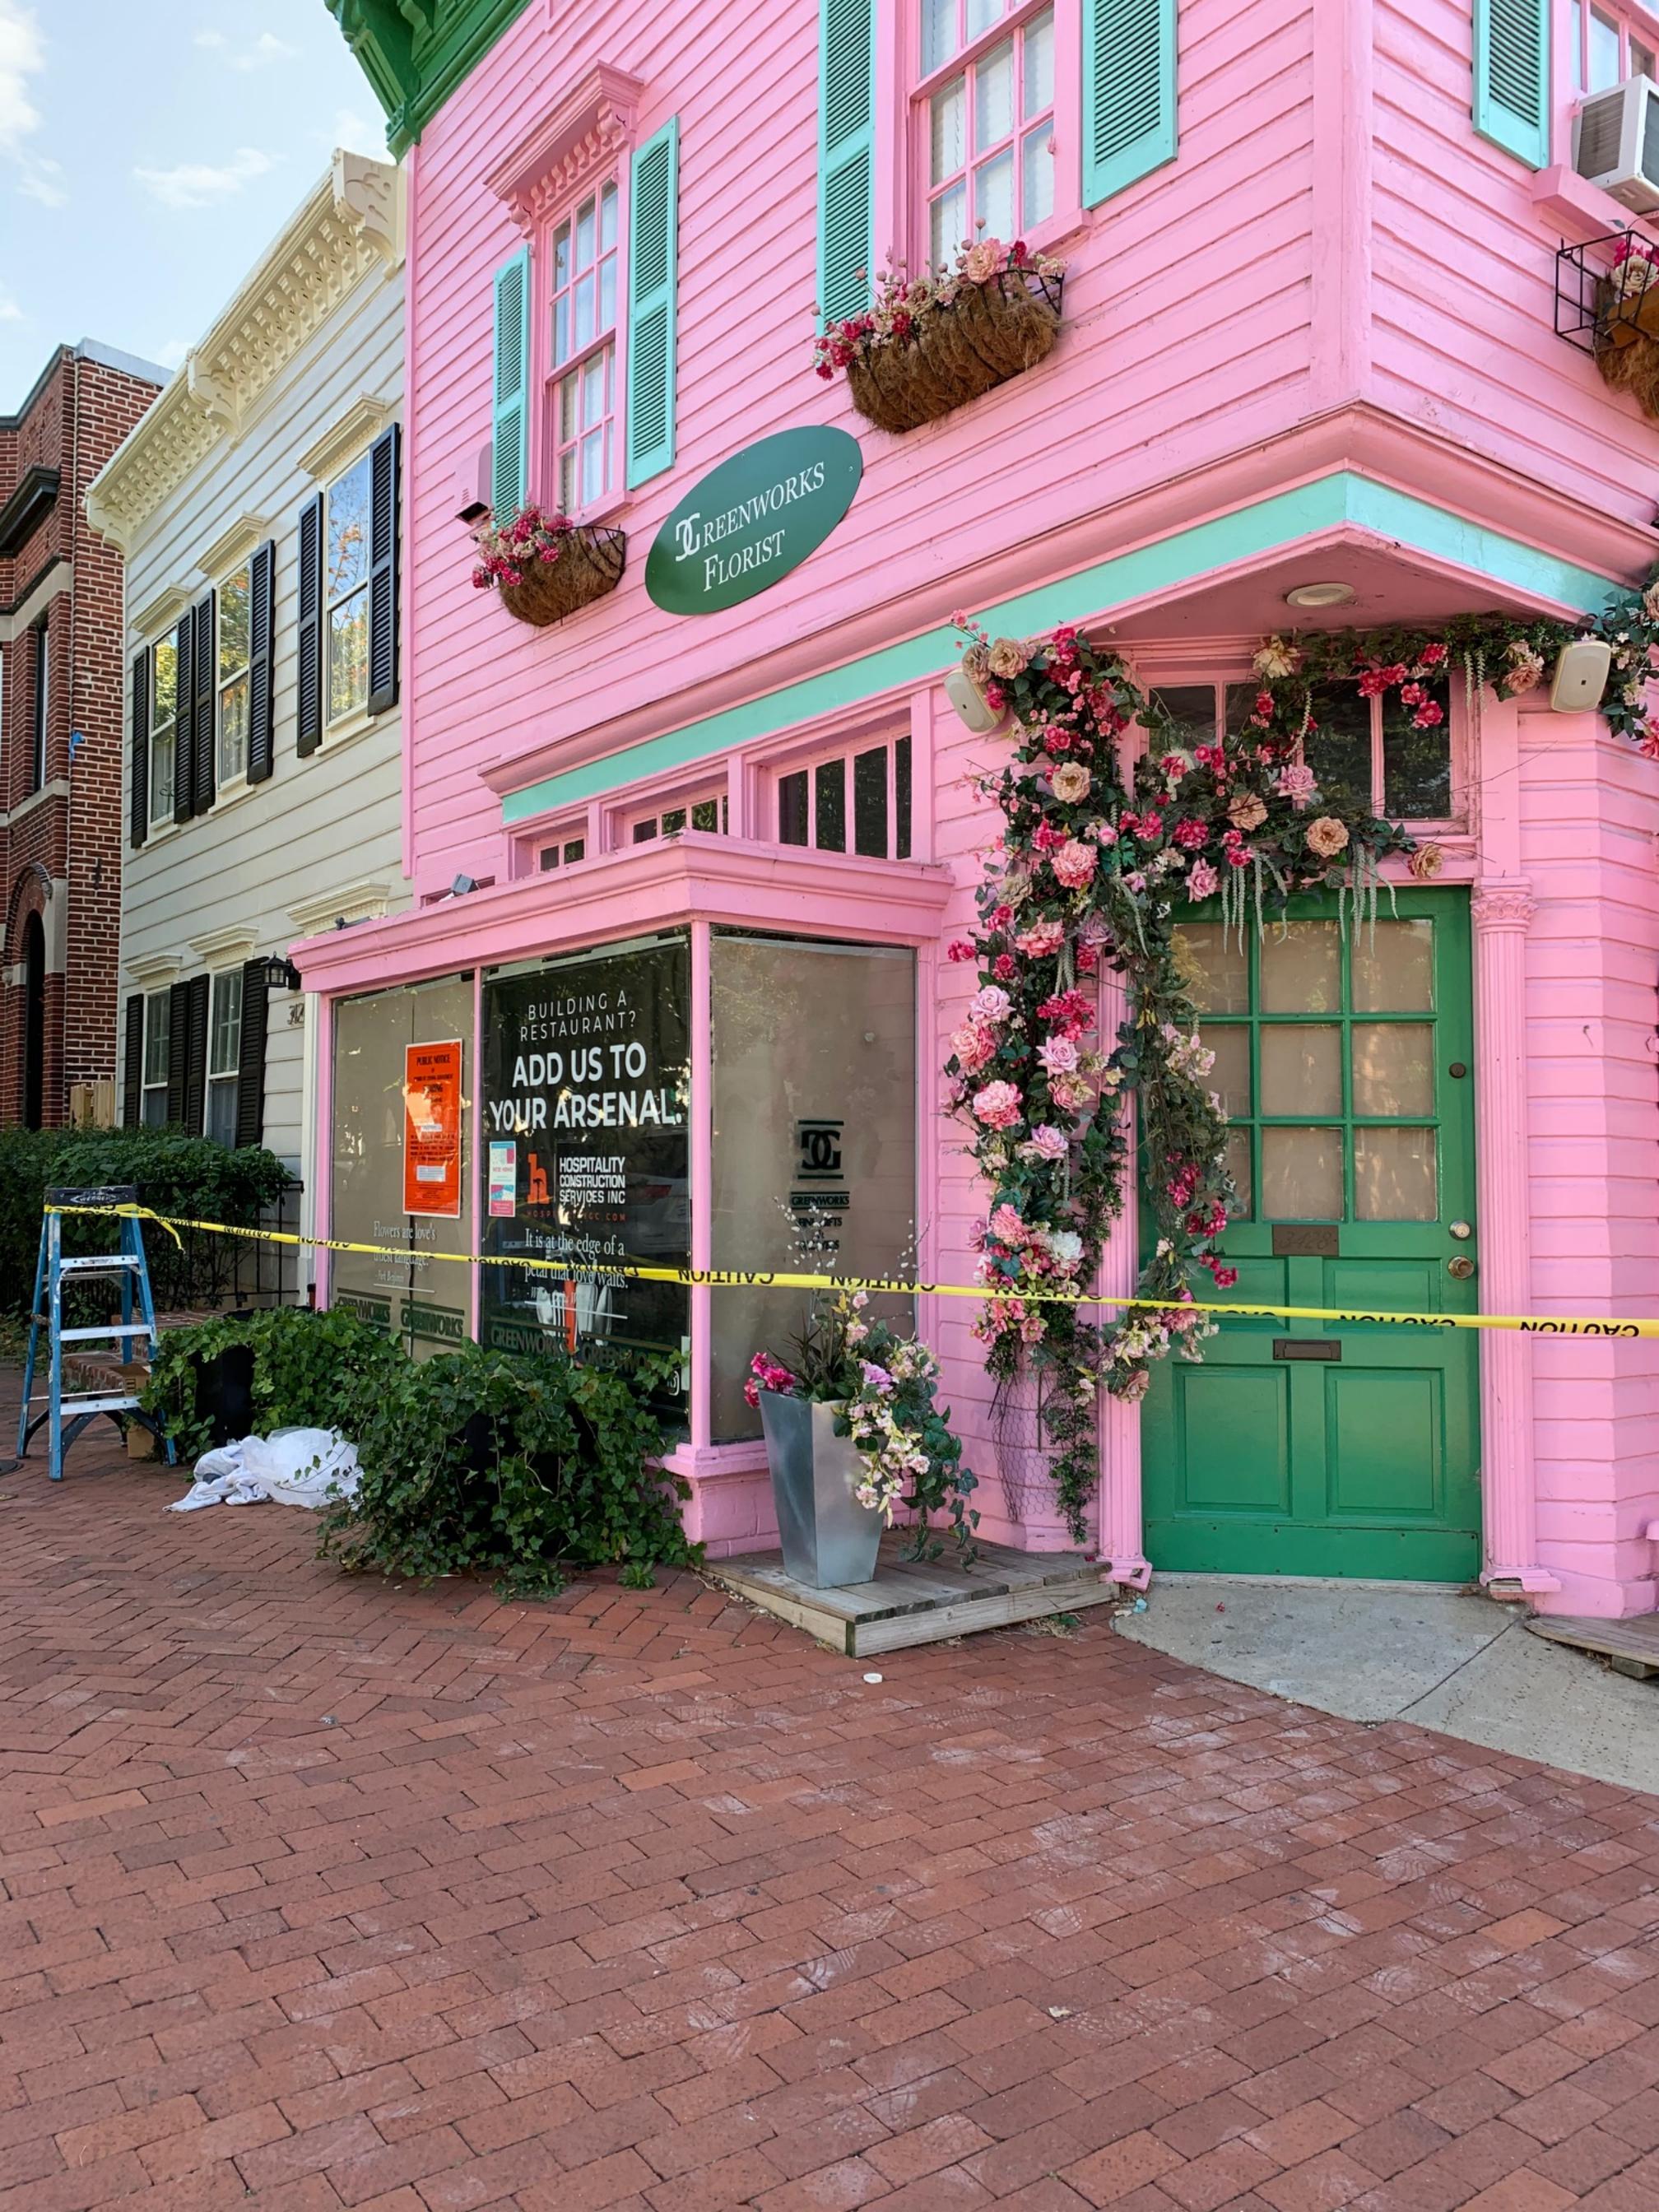

## **FORM 145 - AFFIDAVIT OF POSTING**

|                                                                                     |                  |                |                  |           | 5 /11110                      |              | 01 1 0011110                           |                            |                                                                                                                                                                 |  |
|-------------------------------------------------------------------------------------|------------------|----------------|------------------|-----------|-------------------------------|--------------|----------------------------------------|----------------------------|-----------------------------------------------------------------------------------------------------------------------------------------------------------------|--|
|                                                                                     |                  | Before         |                  |           |                               |              | instructions on the otherwise indicate |                            | de.                                                                                                                                                             |  |
| (Name of person posting the property)  Lindsay DiSalvo  , being first duly          |                  |                |                  |           |                               |              | sworn, do he                           | ereby depose and say that: |                                                                                                                                                                 |  |
| On 10/15/19                                                                         |                  |                |                  | at        | 12:00PN                       | ***          | me)                                    | I caused                   | (number of notices)                                                                                                                                             |  |
| Zoning                                                                              | g Sign(s) furnis | shed by the    | Office of Zon    | ing to be | posted on p                   | orivate      | property known                         | as:                        |                                                                                                                                                                 |  |
| 3428                                                                                | O Street,        | NW             |                  |           | (address of                   | premises     | )                                      |                            |                                                                                                                                                                 |  |
|                                                                                     |                  |                | In plain vi      | ew of the | e public on t                 | he foll      | owing street front                     | tages:                     |                                                                                                                                                                 |  |
| I caused to be taken, (no. of p. 4                                                  |                  |                | hotos)           |           |                               |              |                                        |                            |                                                                                                                                                                 |  |
| Zoning                                                                              | g Sign as seen   | by the publi   | c. The photo     | ographs a | are numbere                   | ed and       | correspond to the                      | e following st             | treet frontages:                                                                                                                                                |  |
| Photo                                                                               | ograph No.       |                | Street Frontage  |           |                               |              |                                        |                            |                                                                                                                                                                 |  |
|                                                                                     | 1                |                | O Street, NW     |           |                               |              |                                        |                            |                                                                                                                                                                 |  |
|                                                                                     | 2                | O Street, NW   |                  |           |                               |              |                                        |                            |                                                                                                                                                                 |  |
|                                                                                     | 3                |                | 35th Street, NW  |           |                               |              |                                        |                            |                                                                                                                                                                 |  |
|                                                                                     | 4                |                | 35th Street, NW  |           |                               |              |                                        |                            |                                                                                                                                                                 |  |
|                                                                                     |                  |                |                  |           |                               |              |                                        |                            |                                                                                                                                                                 |  |
| I/V<br>pers                                                                         | Ve certify that  | fictitious nai | me or addres     | s and/o   | r knowingly                   | makin        | g any false statem                     | ent on this f              | rmation and belief. Any<br>orm is in violation of D.C.                                                                                                          |  |
|                                                                                     |                  | Law and s      | ubject to a fi   |           | t more than<br>C. Official Co |              | or 180 days impr<br>2-2405)            | isonment or                | both.                                                                                                                                                           |  |
| Date:                                                                               | 101              | 11/201         | 9                |           | Signature:                    |              | Lindsa                                 | & DiSal                    | <u></u>                                                                                                                                                         |  |
| Subsci                                                                              | ribed and swor   | n to before m  |                  | (date)    | day of                        | Otob<br>Otob |                                        |                            | (seal)                                                                                                                                                          |  |
|                                                                                     |                  |                | Signal Notary Pu |           | Arlingfor, Aur                | Virgi        | <b>ા</b> તે                            |                            | Annika Jacque Newton<br>Commonwealth of Virginia<br>Notary Public<br>Commission No:. 7785247<br>My Commission Expires: 09/30/2022<br>Board of Zoning Adjustment |  |
| Notary Public, D.E. Arlingfor, Virginia Au N  My commission expires on:  09/30/2022 |                  |                |                  |           |                               |              |                                        |                            | District of Columbia                                                                                                                                            |  |