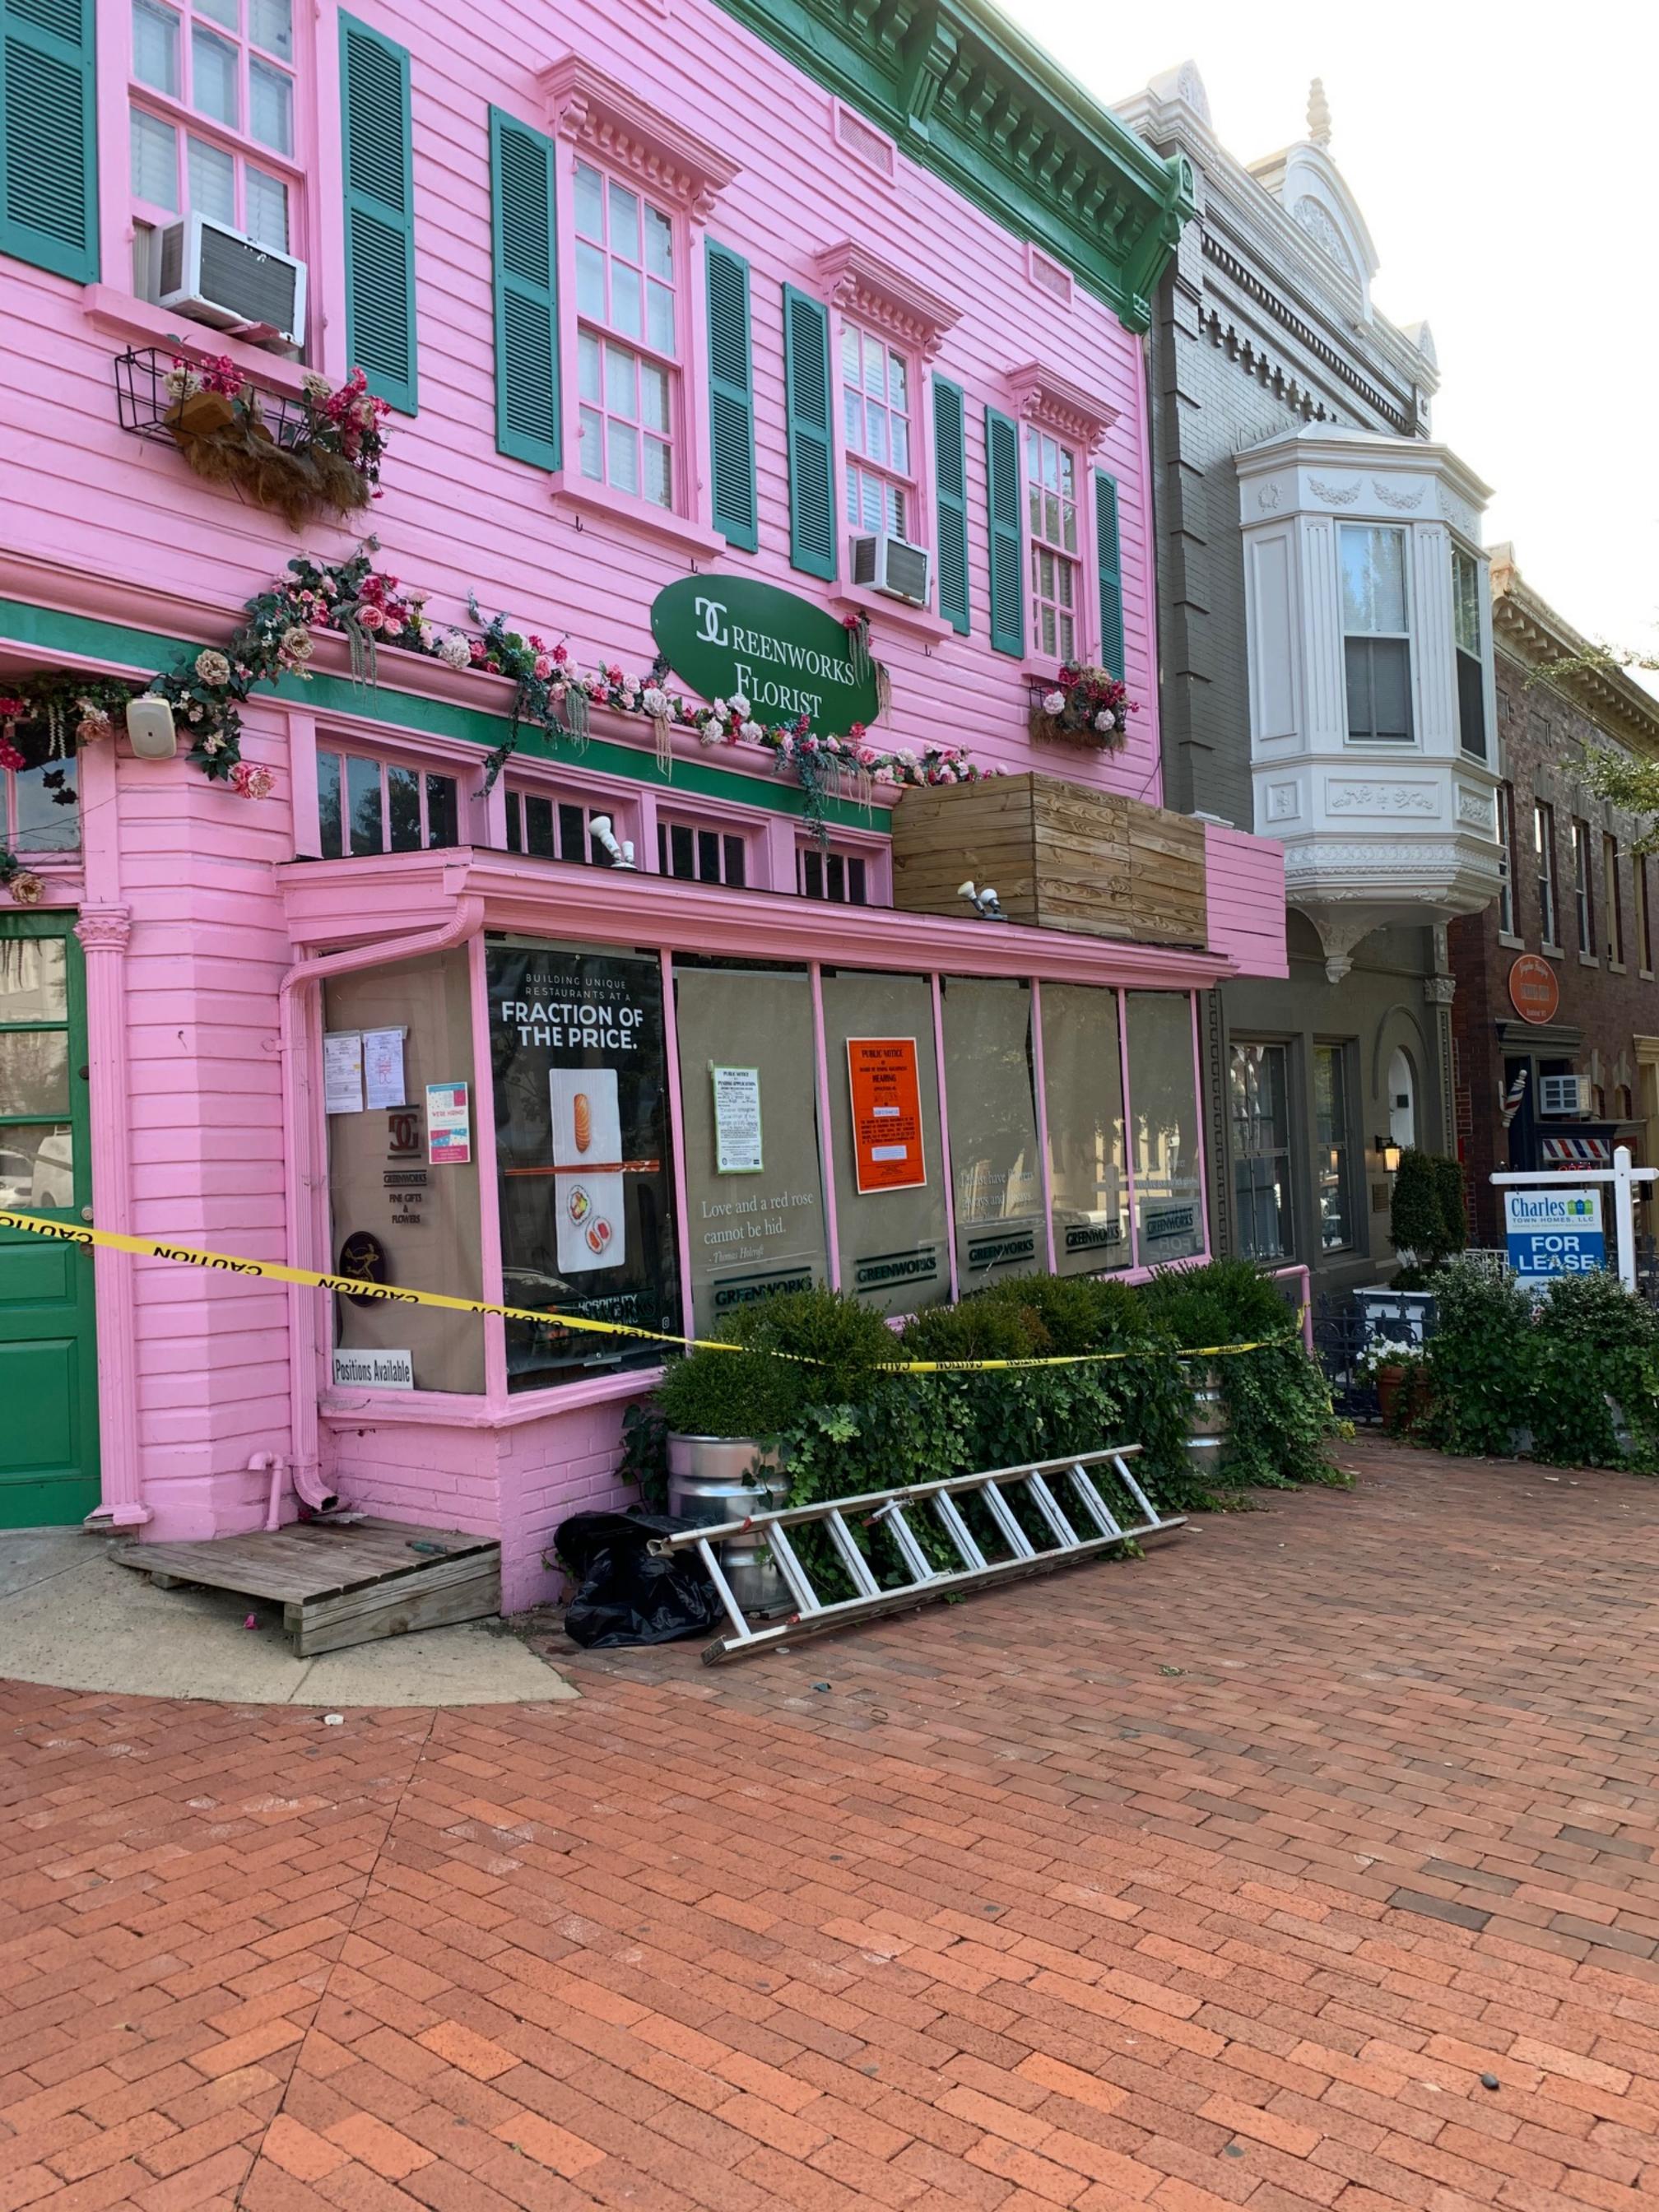

## **FORM 145 - AFFIDAVIT OF POSTING**

|                                                                                     |                  |                |                  |           | 5 /11110                      |              | 01 1 0011110                           |                            |                                                                                                                                                                 |  |
|-------------------------------------------------------------------------------------|------------------|----------------|------------------|-----------|-------------------------------|--------------|----------------------------------------|----------------------------|-----------------------------------------------------------------------------------------------------------------------------------------------------------------|--|
|                                                                                     |                  | Before         |                  |           |                               |              | instructions on the otherwise indicate |                            | de.                                                                                                                                                             |  |
| (Name of person posting the property)  Lindsay DiSalvo  , being first duly          |                  |                |                  |           |                               |              | sworn, do he                           | ereby depose and say that: |                                                                                                                                                                 |  |
| On 10/15/19                                                                         |                  |                |                  | at        | 12:00PN                       | ***          | me)                                    | I caused                   | (number of notices)                                                                                                                                             |  |
| Zoning                                                                              | g Sign(s) furnis | shed by the    | Office of Zon    | ing to be | posted on p                   | orivate      | property known                         | as:                        |                                                                                                                                                                 |  |
| 3428                                                                                | O Street,        | NW             |                  |           | (address of                   | premises     | )                                      |                            |                                                                                                                                                                 |  |
|                                                                                     |                  |                | In plain vi      | ew of the | e public on t                 | he foll      | owing street front                     | tages:                     |                                                                                                                                                                 |  |
| I caused to be taken, (no. of p. 4                                                  |                  |                | hotos)           |           |                               |              |                                        |                            |                                                                                                                                                                 |  |
| Zoning                                                                              | g Sign as seen   | by the publi   | c. The photo     | ographs a | are numbere                   | ed and       | correspond to the                      | e following st             | treet frontages:                                                                                                                                                |  |
| Photo                                                                               | ograph No.       |                | Street Frontage  |           |                               |              |                                        |                            |                                                                                                                                                                 |  |
|                                                                                     | 1                |                | O Street, NW     |           |                               |              |                                        |                            |                                                                                                                                                                 |  |
|                                                                                     | 2                | O Street, NW   |                  |           |                               |              |                                        |                            |                                                                                                                                                                 |  |
|                                                                                     | 3                |                | 35th Street, NW  |           |                               |              |                                        |                            |                                                                                                                                                                 |  |
|                                                                                     | 4                |                | 35th Street, NW  |           |                               |              |                                        |                            |                                                                                                                                                                 |  |
|                                                                                     |                  |                |                  |           |                               |              |                                        |                            |                                                                                                                                                                 |  |
| I/V<br>pers                                                                         | Ve certify that  | fictitious nai | me or addres     | s and/o   | r knowingly                   | makin        | g any false statem                     | ent on this f              | rmation and belief. Any<br>orm is in violation of D.C.                                                                                                          |  |
|                                                                                     |                  | Law and s      | ubject to a fi   |           | t more than<br>C. Official Co |              | or 180 days impr<br>2-2405)            | isonment or                | both.                                                                                                                                                           |  |
| Date:                                                                               | 101              | 11/201         | 9                |           | Signature:                    |              | Lindsa                                 | & DiSal                    | <u></u>                                                                                                                                                         |  |
| Subsci                                                                              | ribed and swor   | n to before m  |                  | (date)    | day of                        | Otob<br>Otob |                                        |                            | (seal)                                                                                                                                                          |  |
|                                                                                     |                  |                | Signal Notary Pu |           | Arlingfor, Aur                | Virgi        | <b>ા</b> તે                            |                            | Annika Jacque Newton<br>Commonwealth of Virginia<br>Notary Public<br>Commission No:. 7785247<br>My Commission Expires: 09/30/2022<br>Board of Zoning Adjustment |  |
| Notary Public, D.E. Arlingfor, Virginia Au N  My commission expires on:  09/30/2022 |                  |                |                  |           |                               |              |                                        |                            | District of Columbia                                                                                                                                            |  |